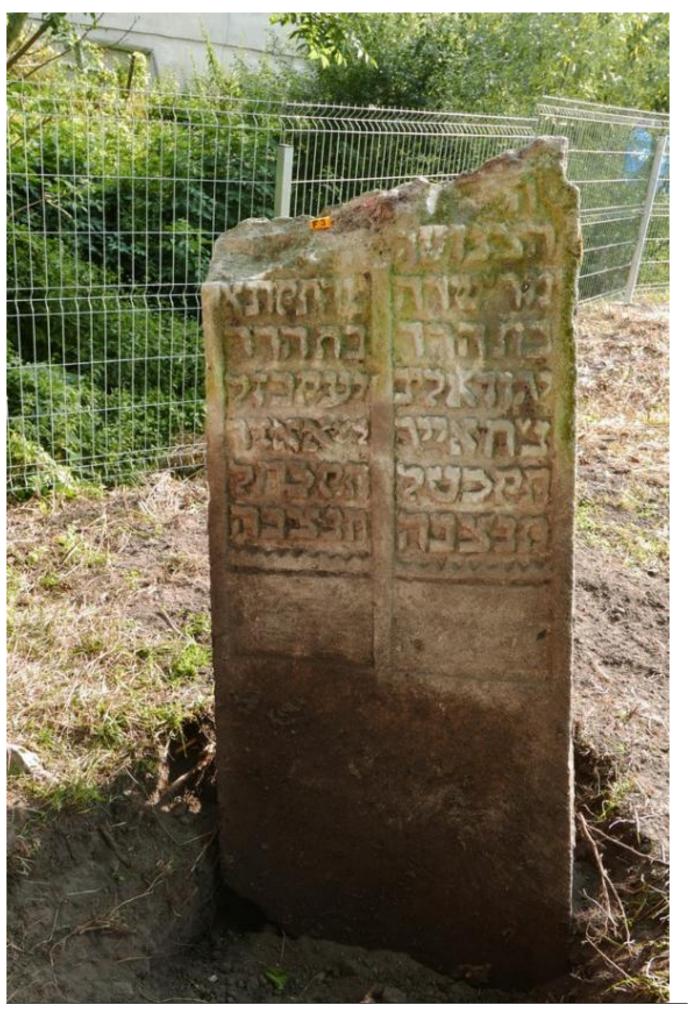

## **Tombstone of Sarah Daughter of Yehuda Leib image**

**Photographer:** Boris Khaimovich

Date taken: 2019

Copyright: Jewish Galicia and Bukovina Organization