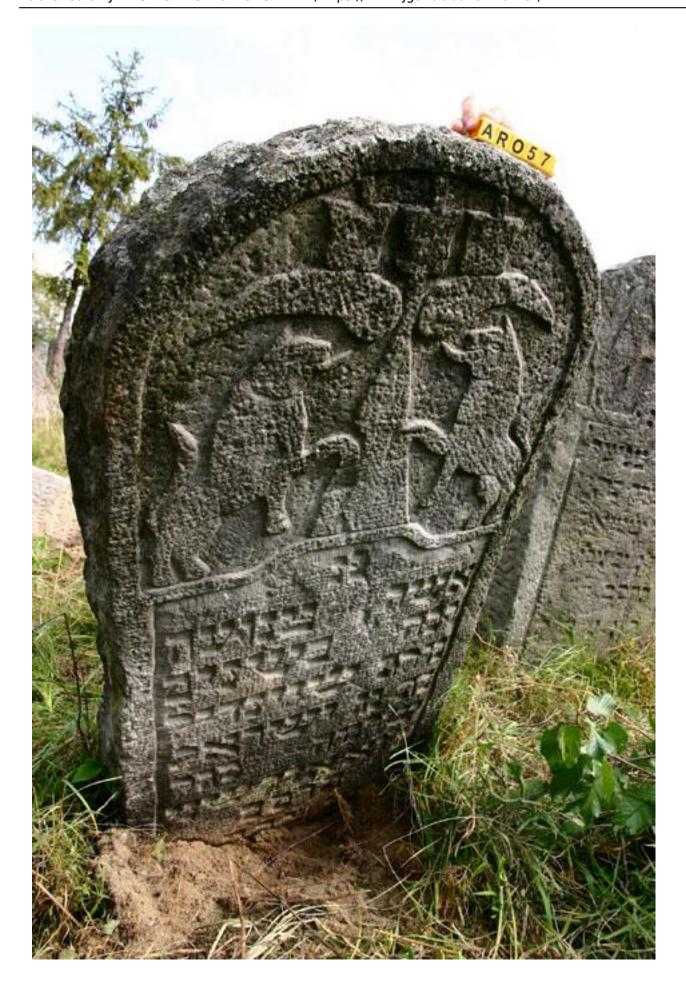

This image refers to: Tombstone of Sheindel Daughter of Israel Shlomo Segal

## **Tombstone of Sheindel Daughter of Israel Shlomo Se**Published on JEWISH GALICIA & BUKOVINA (https://www.jgaliciabukovina.net) Source URL: https://www.jgaliciabukovina.net/node/138525