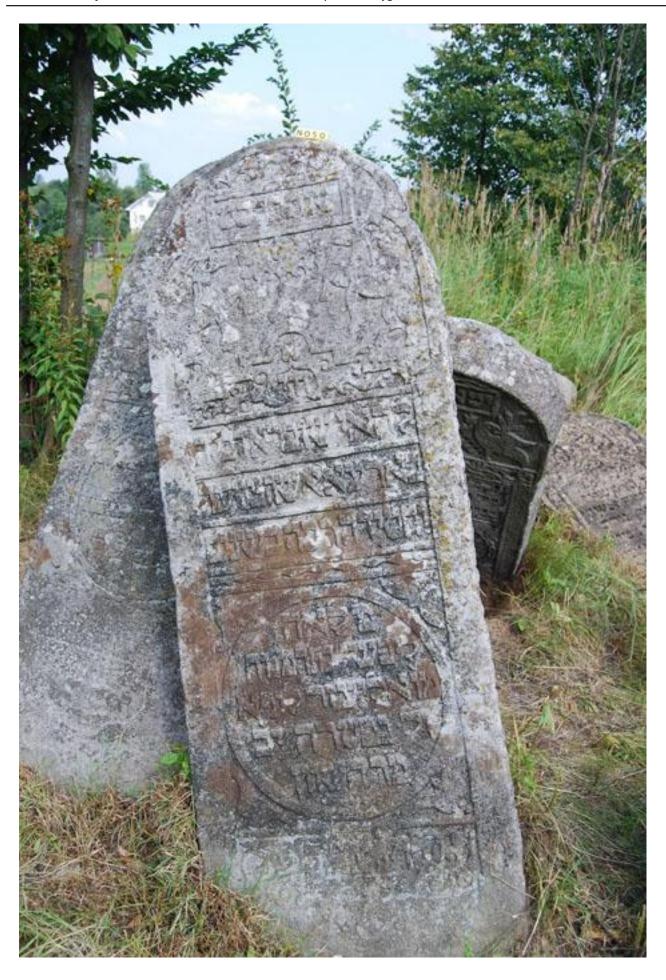

This image refers to: Tombstone of Leah Lifshi Daughter of Eliezer Lipa

## **Tombstone of Leah Lifshi Daughter of Eliezer Lipa**Published on JEWISH GALICIA & BUKOVINA (http://www.jgaliciabukovina.net) Source URL: <a href="http://www.jgaliciabukovina.net/node/138084">http://www.jgaliciabukovina.net/node/138084</a>