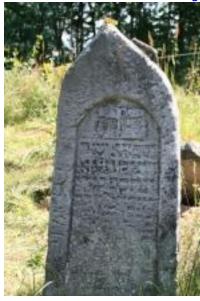

# **Tombstone of Daughter of Shimon**

Tombstone of Daughter of Shimon

Solotvin cemetery, tombstone K052

Previous Pause Next

**Tombstone date:** 1675

**Cemetery:** <u>Solotvin Cemetery</u>

**Community:** Solotvyn

#### **Tombstone of Daughter of Shimon**

Published on JEWISH GALICIA & BUKOVINA (http://www.jgaliciabukovina.net)

**Code:** K052

Made of: Sandstone

**Epitaph style:** Sunken letters

**Directions:** Facing west

Sizes: Hight cm; Width cm; Thickness cm

**Epitaph text:** 

פה

נטמנ'[ה] אשה

דחיק חטא

[...]

[...] מרת

בהר' שמעון

[...] שנפטרה

ביום יב' בחוד[ש]

תשרי שנת (?)

תלה (?) לפק

#### **English translation of epitaph:**

Here

Is buried a woman

Who pushed a sin from her (?)

[...]

Mrs. [...]

Daughter of Shimon

[...] died

12 of month

Tishrei the year

(5)435?

### **Decoration program:**

Unknown

## **Tombstone of Daughter of Shimon**

Published on JEWISH GALICIA & BUKOVINA (http://www.jgaliciabukovina.net)

**Description:** 

Bad

**Documentation date:** August 0009

**Documented by:** Boris Khaimovich

Research date: September 0009

Researched by: Boris Khaimovich

**Source URL:**<a href="http://www.jgaliciabukovina.net/node/123013">http://www.jgaliciabukovina.net/node/123013</a>