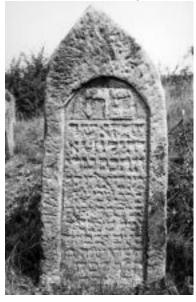

# **Tombstone of Daughter of Shimon**

Tombstone of Daughter of Shimon

Solotvin cemetery, tombstone K052

Previous Pause Next

**Tombstone date:** 1675

**Cemetery:** <u>Solotvin Cemetery</u>

**Community:** Solotvyn

#### **Tombstone of Daughter of Shimon**

Published on JEWISH GALICIA & BUKOVINA (http://www.jgaliciabukovina.net)

**Code:** K052

Made of: Sandstone

**Epitaph style:** Sunken letters

**Directions:** Facing west

Sizes: Hight cm; Width cm; Thickness cm

**Epitaph text:** 

פה

נטמנ'[ה] אשה

דחיק חטא

[...]

[...] מרת

בהר' שמעון

[...] שנפטרה

ביום יב' בחוד[ש]

תשרי שנת (?)

תלה (?) לפק

#### **English translation of epitaph:**

Here

Is buried a woman

Who pushed a sin from her (?)

[...]

Mrs. [...]

Daughter of Shimon

[...] died

12 of month

Tishrei the year

(5)435?

### **Decoration program:**

Unknown

## **Tombstone of Daughter of Shimon**

Published on JEWISH GALICIA & BUKOVINA (http://www.jgaliciabukovina.net)

**Description:** 

Bad

**Documentation date:** August 0009

**Documented by:** Boris Khaimovich

Research date: September 0009

Researched by: Boris Khaimovich

**Source URL:**<a href="http://www.jgaliciabukovina.net/node/123013">http://www.jgaliciabukovina.net/node/123013</a>