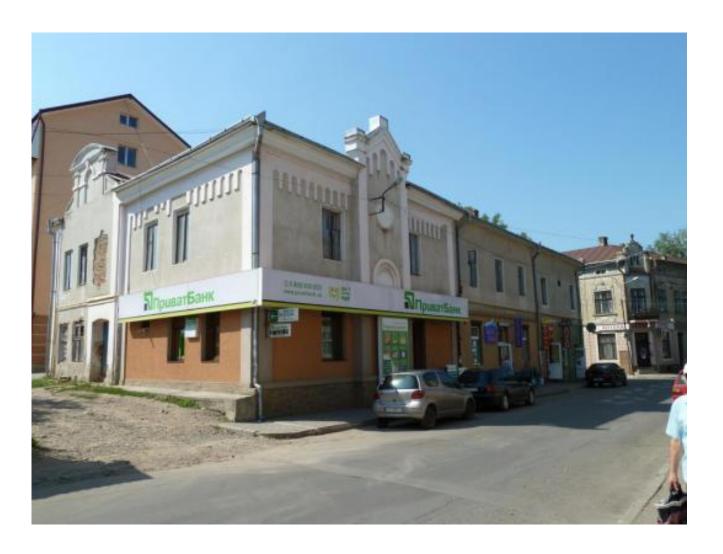

## **Description:**

) (view from Shuchevich str.) kloyz Kosow hassidic synagogue (

The "Kosov Shiel" modernist-style synagogue was built at the beginning of the 20th century, adjoining a complex of residential buildings belonging to the Rebbe of Kosov. Since its refurbishment during the Soviet era, the entire complex

is used for residential purposes. Two of the prayer hall's walls are adorned with a flat frame with a strip of arches on top. This decoration also embellishes the gable at the top of the protrusion for the Holy Ark on the eastern wall.