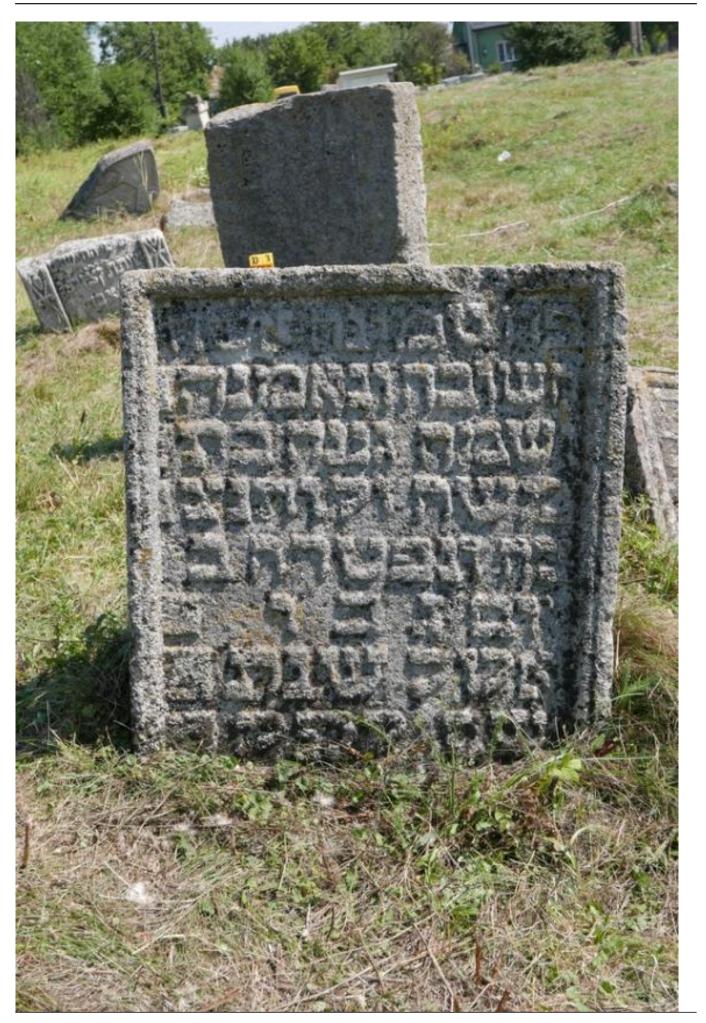

## **Tombstone of Gnane Daughter of Moshe, 1600, Busk**

**Photographer:** Boris Khaimovich

Date taken: 2019

Copyright: Jewish Galicia and Bukovina Organization

## **Tombstone of Gnane Daughter of Moshe, 1600, Busk**Published on JEWISH GALICIA & BUKOVINA (http://www.jgaliciabukovina.net)

This image refers to: <u>Tombstone of Gnane Daughter of Moshe</u>

Part of a gallery: Galicia Jewish Antiquities