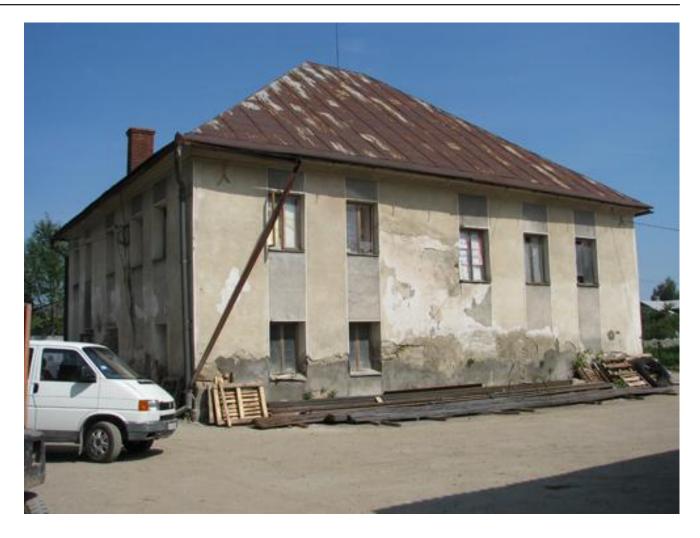

## **Description:**

The preserved synagogue in Solotvin was apparently built in the late 19<sup>th</sup> century. Today it is used as a storage.

A protruding on the eastern façade indicated the interior placement of the Torah ark. The division of windows into an eastern prayer hall and western vestibule with women's section above it is preserved. The original interior is completely lost.