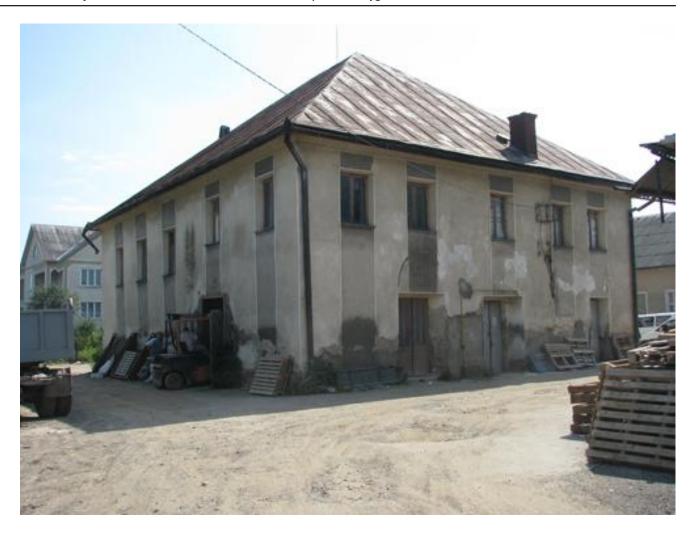

## **Description:**

The preserved synagogue in Solotvin was apparently built in the late 19<sup>th</sup> century. Today it is used as a storage.

A protruding on the eastern façade indicated the interior placement of the Torah ark. The division of windows into an eastern prayer hall and western vestibule with women's section above it is preserved. The original interior is completely lost.