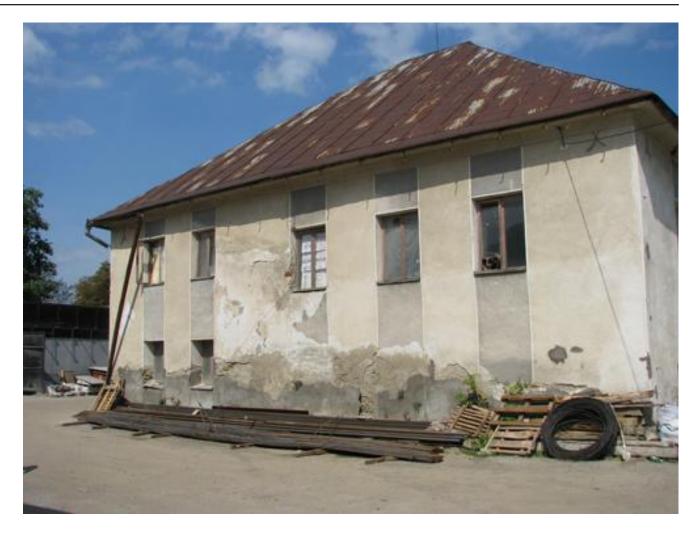

## **Description:**

The preserved synagogue in Solotvin was apparently built in the late 19<sup>th</sup> century. Today it is used as a storage.

A protruding on the eastern façade indicated the interior placement of the Torah ark. The division of windows into an eastern prayer hall and western vestibule with women's section above it is preserved. The original interior is completely lost.