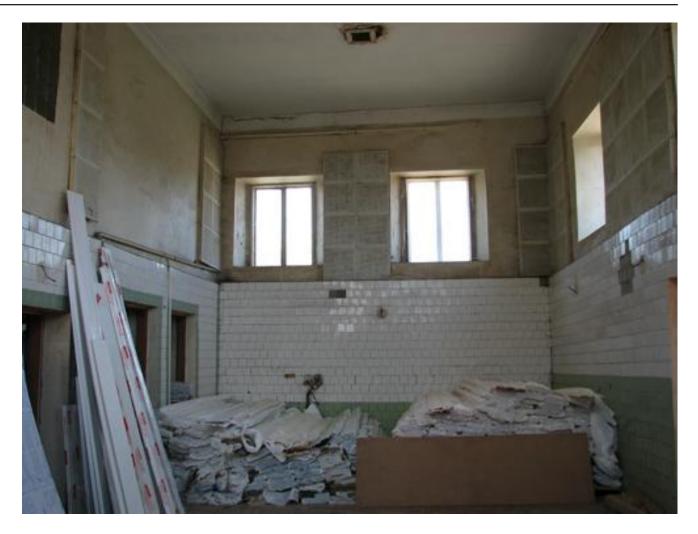

## **Description:**

The preserved synagogue in Solotvin was apparently built in the late 19<sup>th</sup> century. Today it is used as a storage.

A protruding on the eastern façade indicated the interior placement of the Torah ark. The division of windows into an eastern prayer hall and western vestibule with women's section above it is preserved. The original interior is completely lost.