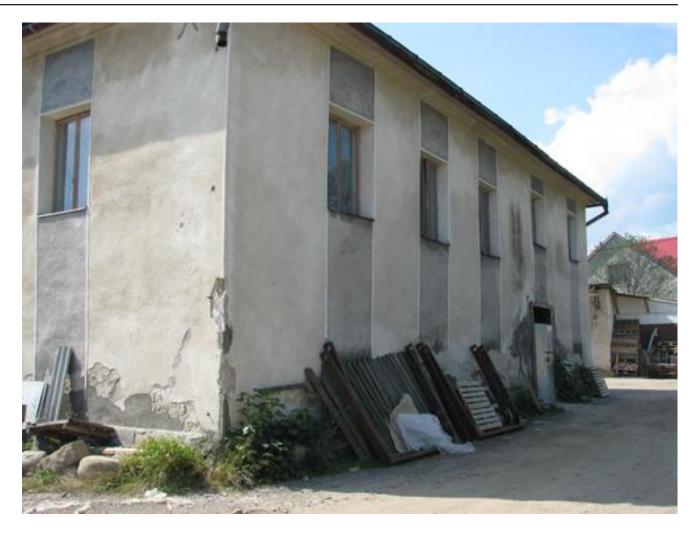

## **Description:**

The preserved synagogue in Solotvin was apparently built in the late 19<sup>th</sup> century. Today it is used as a storage.

A protruding on the eastern façade indicated the interior placement of the Torah ark. The division of windows into an eastern prayer hall and western vestibule with women's section above it is preserved. The original interior is completely lost.