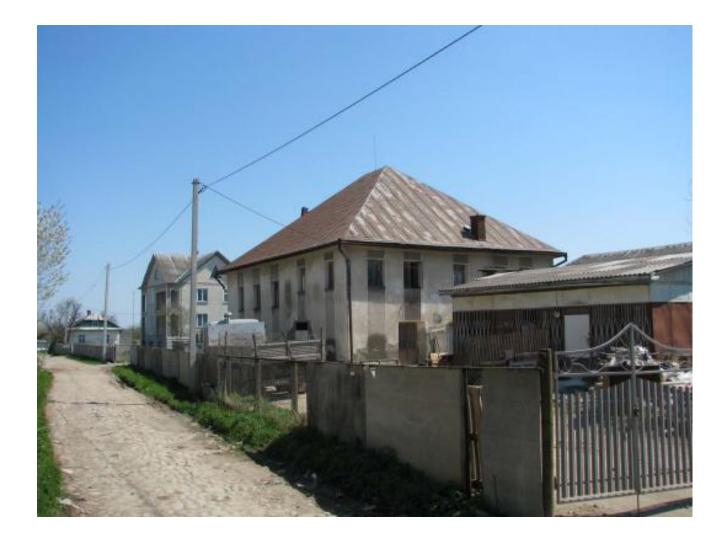

## Solotvin synagogue

Language Undefined Building type: Synagogue

Community: Solotvyn

Address: Kotliarevskogo St. 1

## **Description:**

The preserved synagogue in Solotvin was apparently built in the late 19<sup>th</sup> century. Today it is used as a storage.

A protruding on the eastern façade indicated the interior placement of the Torah ark. The division of windows into an eastern prayer hall and western vestibule with women's section above it is preserved. The original interior is completely lost.