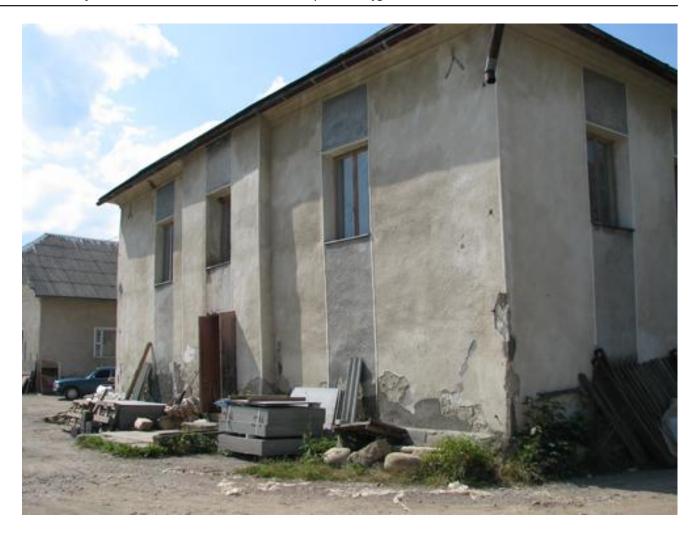

## **Description:**

The preserved synagogue in Solotvin was apparently built in the late 19<sup>th</sup> century. Today it is used as a storage.

A protruding on the eastern façade indicated the interior placement of the Torah ark. The division of windows into an eastern prayer hall and western vestibule with women's section above it is preserved. The original interior is completely lost.