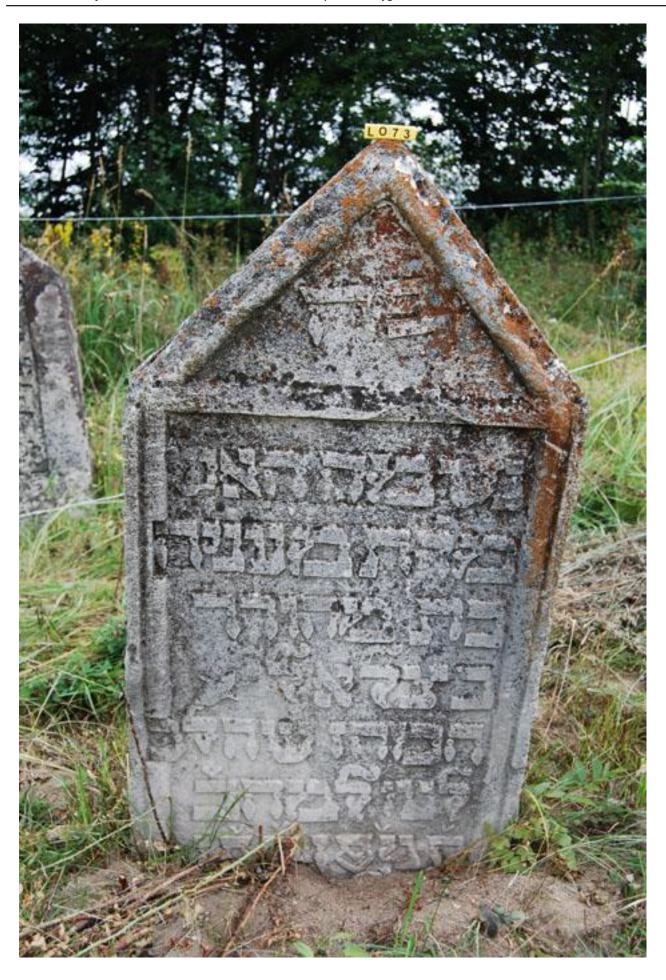

This image refers to: Tombstone of Manya Daughter of Bezalel

## **Tombstone of Manya Daughter of Bezalel**Published on JEWISH GALICIA & BUKOVINA (http://www.jgaliciabukovina.net) Source URL: <a href="http://www.jgaliciabukovina.net/node/139087">http://www.jgaliciabukovina.net/node/139087</a>