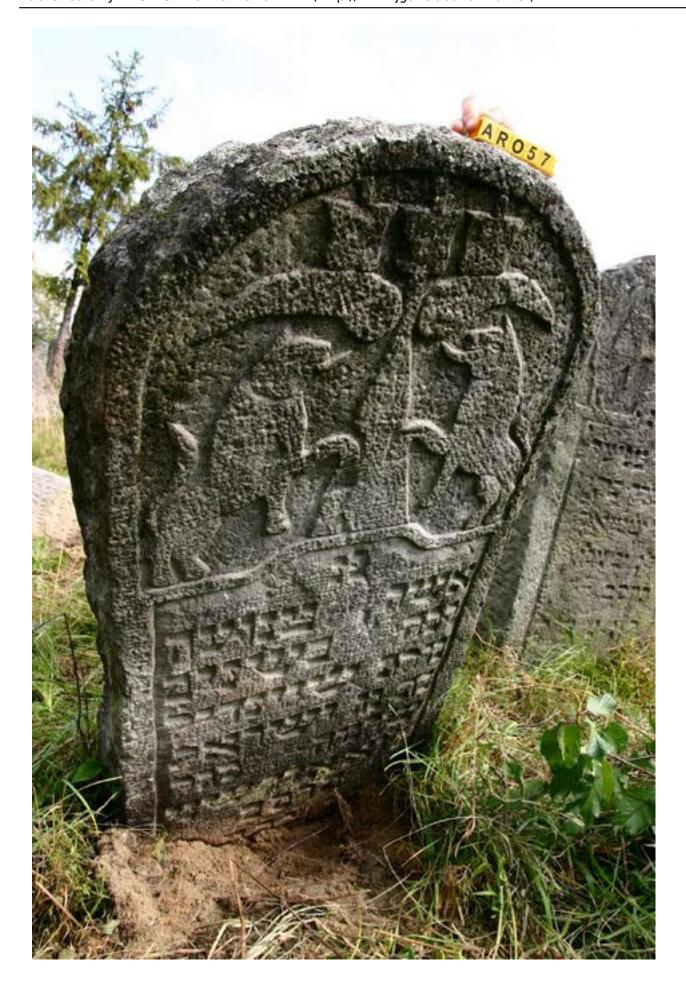

This image refers to: Tombstone of Sheindel Daughter of Israel Shlomo Segal

## **Tombstone of Sheindel Daughter of Israel Shlomo Se**Published on JEWISH GALICIA & BUKOVINA (http://www.jgaliciabukovina.net) Source URL: <a href="http://www.jgaliciabukovina.net/node/138525">http://www.jgaliciabukovina.net/node/138525</a>