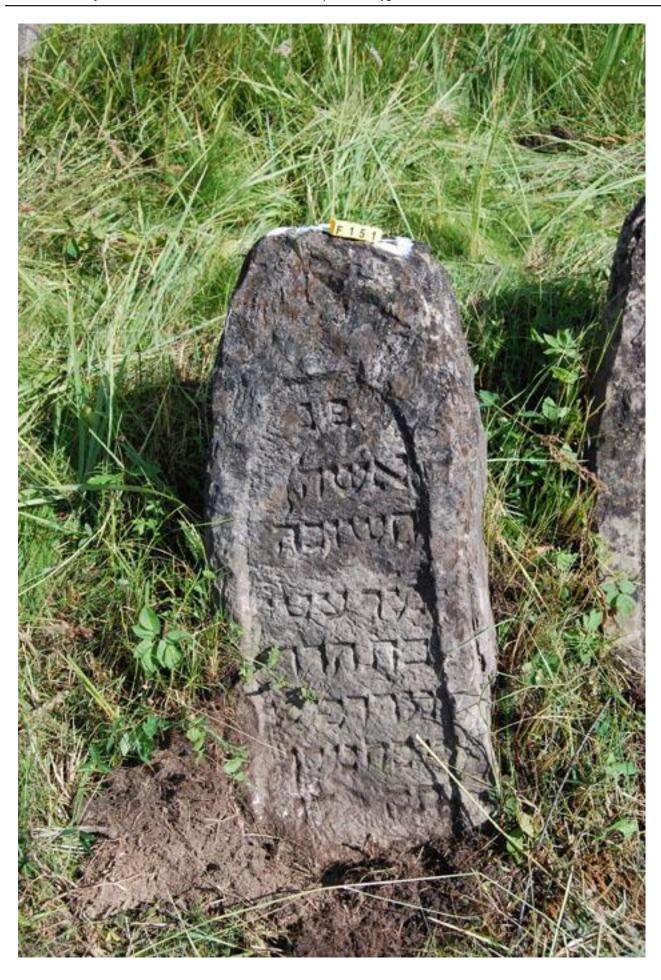

This image refers to: Tombstone of Resi Daughter of Mordechai

## **Tombstone of Resi Daughter of Mordechai**Published on JEWISH GALICIA & BUKOVINA (http://www.jgaliciabukovina.net) Source URL: <a href="http://www.jgaliciabukovina.net/node/138063">http://www.jgaliciabukovina.net/node/138063</a>