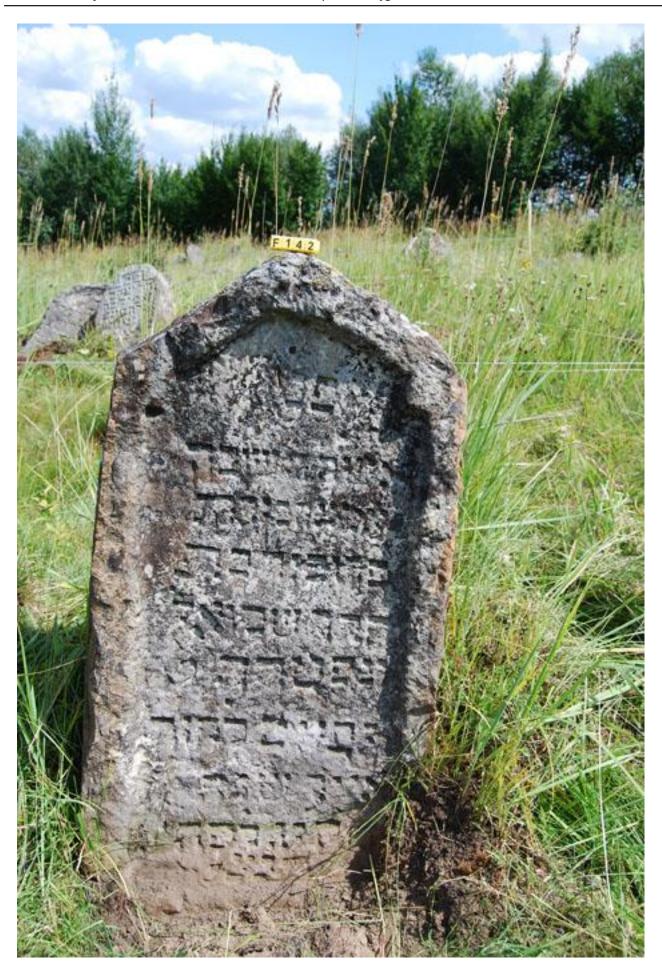

This image refers to: Tombstone of Fruma Daughter of Shmuel

## Tombstone of Fruma Daughter of Shmuel Published on JEWISH GALICIA & BUKOVINA (http://www.jgaliciabukovina.net) Source URL: <a href="http://www.jgaliciabukovina.net/node/138055">http://www.jgaliciabukovina.net/node/138055</a>