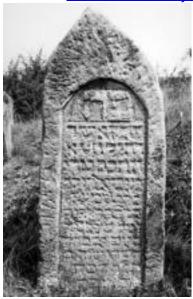

# **Tombstone of Daughter of Shimon**

Solotvin cemetery, tombstone K052

Tombstone of Daughter of Shimon

Previous Pause Next

**Tombstone date:** 1675

**Cemetery:** <u>Solotvin Cemetery</u>

**Community:** Solotvyn

#### **Tombstone of Daughter of Shimon**

Published on JEWISH GALICIA & BUKOVINA (http://www.jgaliciabukovina.net)

**Code:** K052

Made of: Sandstone

**Epitaph style:** Sunken letters

**Directions:** Facing west

Sizes: Hight cm; Width cm; Thickness cm

**Epitaph text:** 

פה

נטמנ'[ה] אשה

דחיק חטא

[...]

[...] מרת

בהר' שמעון

[...] שנפטרה

ביום יב' בחוד[ש]

תשרי שנת (?)

תלה (?) לפק

#### **English translation of epitaph:**

Here

Is buried a woman

Who pushed a sin from her (?)

[...]

Mrs. [...]

Daughter of Shimon

[...] died

12 of month

Tishrei the year

(5)435?

### **Decoration program:**

Unknown