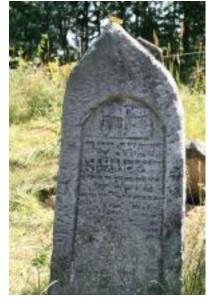

## **Tombstone of Daughter of Shimon**

Published on JEWISH GALICIA & BUKOVINA (http://www.jgaliciabukovina.net)

**Description:** 

Bad

**Documentation date:** August 0009

**Documented by:** Boris Khaimovich

Research date: September 0009

Researched by: Boris Khaimovich

**Source URL:**<a href="http://www.jgaliciabukovina.net/node/123013">http://www.jgaliciabukovina.net/node/123013</a>